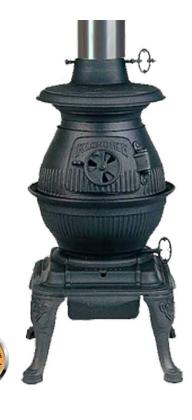

## **KLONDIKE**

The classic, North American styling of the Klondike makes it an attractive eye catcher and will give you a cosy, secure glow to any room. Designed in New Zealand.

- Heats medium to large sized areas
- Estimated 10kW heat output
- Radiant circulation
- Efficient cooktop for cooking or boiling water
- Finished in rugged black cast iron
- Ashpan for convenient cleaning

| MODEL              | KLONDIKE          |
|--------------------|-------------------|
| FINISH             | Black             |
| FIREBOX            | Cast Iron         |
| EST. PEAK OUTPUT   | 10kW              |
| APPROX. HEAT AREA  | 100m²             |
| EMISSIONS          | 1.3g/kg           |
| EFFICIENCY         | 67%               |
| DIMENSIONS (WxDxH) | 380 x 460 x 650mm |
| LOG SIZE           | 250mm             |