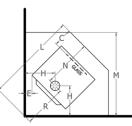

Minimum distance to heat sensitive materials (mm) when a flue deflector is fitted, and floor protector sizes as per standard AS/NZS 2918:2001.

| Α | В    | C    | D | Е   | F   | G | Н   |
|---|------|------|---|-----|-----|---|-----|
| - | 900  | -    | - | 900 | 860 | - | -   |
|   |      |      |   |     |     |   |     |
| 1 | J    | K    | L | M   | Ν   | R | W   |
| _ | 1220 | 1220 | - | -   | _   | - | 380 |