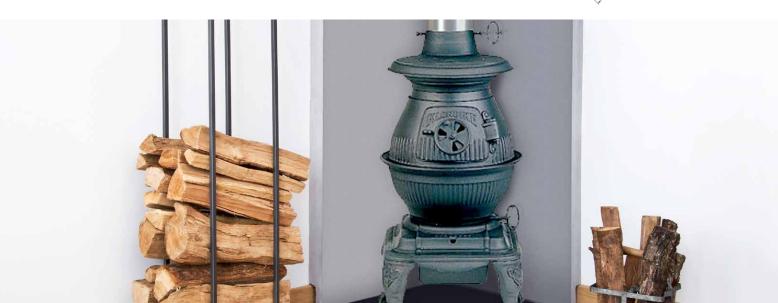

## **KLONDIKE**

The classic, North American styling of the Klondike makes it an attractive eye catcher and will give you a cosy, secure glow to any room. Designed in New Zealand.

- Heats medium to large sized areas
- Estimated 10kW heat output
- Radiant circulation
- Efficient cooktop for cooking or boiling water
- Finished in rugged black cast iron
- Ashpan for convenient cleaning

| MODEL              | KLONDIKE          |
|--------------------|-------------------|
| FINISH             | Black             |
| FIREBOX            | Cast Iron         |
| EST. PEAK OUTPUT   | 10kW              |
| APPROX. HEAT AREA  | 100m²             |
| EMISSIONS          | 1.3g/kg           |
| EFFICIENCY         | 67%               |
| DIMENSIONS (WxDxH) | 380 x 460 x 650mm |
| LOG SIZE           | 250mm             |