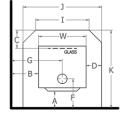

Minimum distance to heat sensitive materials (mm) when a flue deflector is fitted, and floor protector sizes as per standard AS/NZS 2918:2001.

| Α | В    | C    | D | Е   | F   | G | Н   |
|---|------|------|---|-----|-----|---|-----|
| - | 900  | -    | - | 900 | 860 | - | -   |
|   |      |      |   |     |     |   |     |
| 1 | J    | K    | L | M   | Ν   | R | W   |
| _ | 1220 | 1220 | - | -   | _   | - | 380 |